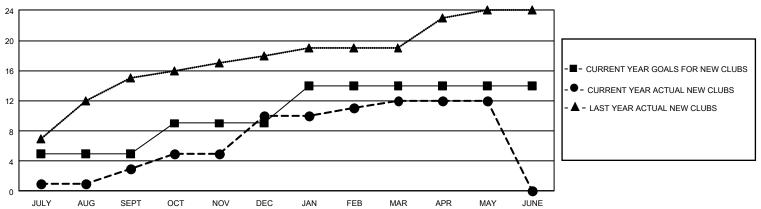

| 3           | 5             | JULY/AUG/SEPT         | 2345                   | 5,392                   | 931                                                |  |
| OCT/NOV/DEC   | 12            | 7           | 2             | OCT/NOV/DEC           | 814                    | 1,452                   | 1,213                                              |  |
| JAN/FEB/MAR   | 15            | 2           | 5             | JAN/FEB/MAR           | 525                    | 1,339                   | 239                                                |  |
| APR/MAY/JUNE  | 0             | 0           | 0             | APR/MAY/JUNE          | 360                    | 158                     | 394                                                |  |

### GOALS AND ACTUAL NEW CLUBS CUMULATIVE



#### GOALS AND ACTUAL MEMBERS CUMULATIVE



| DROPPED CLUBS: 12 |       | 1,089 CLUBS OF 1,211 ADDED 1 OR<br>MORE NEW MEMBERS | GENDER DISTRIBUTION  MALE 32,556 (66.84%)  FEMALE 16,151 (33.16%) |                  |       |
|-------------------|-------|-----------------------------------------------------|-------------------------------------------------------------------|------------------|-------|
| DROPPED MEMBERS   |       |                                                     | TEMALL                                                            | 10,131 (33.1070) |       |
| DECEASED          | 84    | CLICK HERE FOR CUMULATIVE                           | TOTAL FAMILY UNIT MEMBERS                                         |                  | 9,618 |
| CLUB CANCELLED 65 |       | MEMBERSH