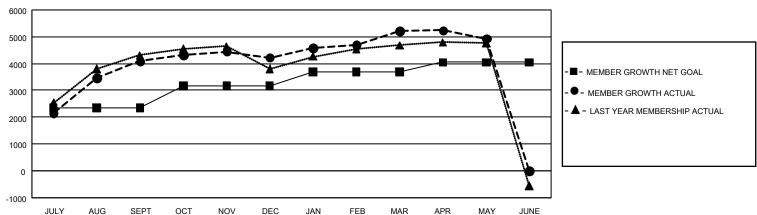

#### GOALS AND ACTUAL MEMBERS CUMULATIVE

| DROPPED CLUBS: 12 |       | 1,089 CLUBS OF 1,211 ADDED 1 OR<br>MORE NEW MEMBERS | GENDER DISTRIBUTION  MALE 32,556 (66.84%)  FEMALE 16,151 (33.16%) |                  |       |
|-------------------|-------|-----------------------------------------------------|-------------------------------------------------------------------|------------------|-------|
| DROPPED MEMBERS   |       |                                                     | TEMALL                                                            | 10,131 (33.1070) |       |
| DECEASED          | 84    | CLICK HERE FOR CUMULATIVE                           | TOTAL FAMILY UNIT MEMBERS                                         |                  | 9,618 |
| CLUB CANCELLED 65 |       | MEMBERSHIP DATA                                     |                                                                   |                  | 5 005 |
| OTHER             | 2,629 |                                                     | FAMILY MEMBERS PAYING HALF DUES                                   |                  | 5,825 |
| TOTAL             | 2,778 |                                                     | DOLG                                                              |                  |       |